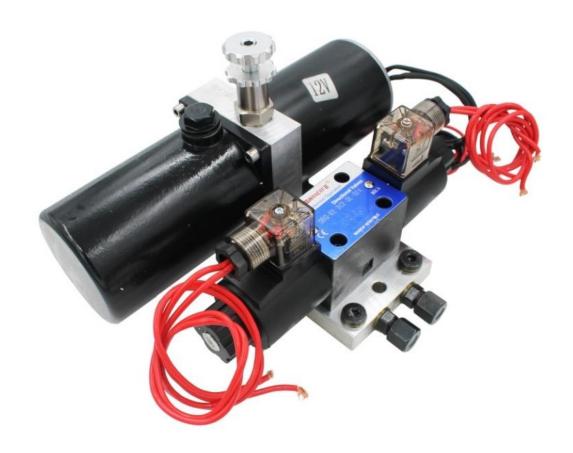

## ONWA Solenoid Pump for Autopilot

Model: 1012S (12V) and 1024S (24V)

- Used to match all kinds of autopilot system onboard
- Perfect solution for installing autopilot on a boat that only has hydraulic hand steering (helm steering)
- Easy installation
- Choice of 12VDC and 24VDC models

## **SPECIFICATIONS OF SOLENOID PUMP**

Motor Power: 300W

Rotation per minute: 3,000

Working Voltage: 12VDC for 1012S and 24VDC for 1024S

**Working Temperature**: -20°C ~ 80°C **Working pressure**: 7mPA (adjustable)