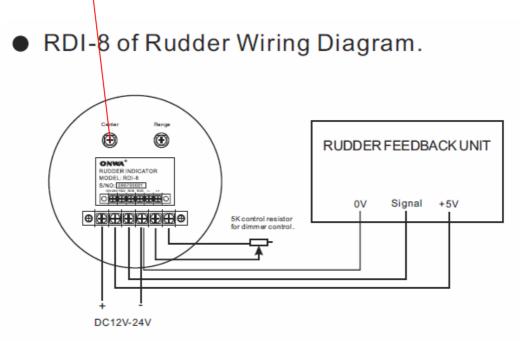

## Adjustment of Onwa Rudder Indicator KRI80

1) After installation you have to check the needle on every Indicator is on Center position before connect the power. If you find a needle among the indicators is not in Center then you have to adjust the following mechanism.



2) Conduct power to Indicators. Place Rudder on zero degree (Mid-ship). Repeatedly adjust the "Center" adjustment on the rear panel of the KRI-80 to ensure all needles are in center position.



3) Place Rudder to full scale. Adjust the "Range" to read correct Rudder angle indication. For e.g. Full scale of Rudder is 35 degree so you have to adjust every rudder indicator to read 35 degrees.



RDI-8 of Rudder Wiring Diagram.