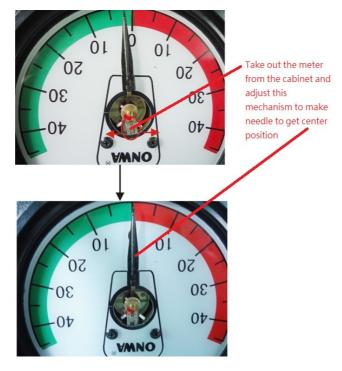

## Adjustment of Onwa Rudder Indicator KRI80

1) After installation you have to check the needle on every Indicator is on Center position before connect the power. If you find a needle among the indicators is not in Center then you have to adjust the following mechanism.

2) Conduct power to Indicators. Place Rudder on zero degree (Mid-ship). Repeatedly adjust the "Center" adjustment on the rear panel of the KRI-80 to ensure all needles are in center position.

3) Place Rudder to full scale. Adjust the "Range" to read correct Rudder angle indication. For e.g. Full scale of Rudder is 35 degree so you have to adjust every rudder indicator to read 35 degrees.